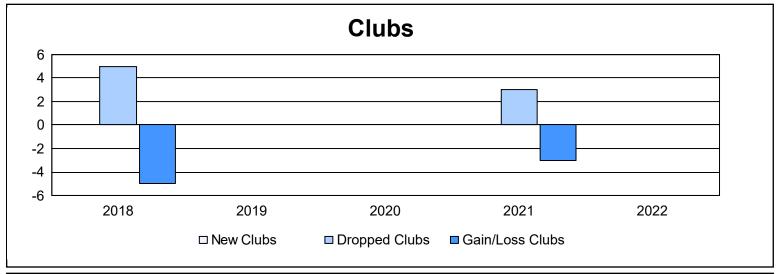

District 8 O As of June 2022 Cumulative

| Year      | New<br>Clubs | Dropped<br>Clubs | Gain/<br>Loss<br>Clubs | New<br>Members | Charter<br>Members | Reinstate<br>Members | Transfer<br>Members | Total<br>Member<br>Added | Total<br>Members<br>Dropped | Gain/<br>Loss<br>Members |
|-----------|--------------|------------------|------------------------|----------------|--------------------|----------------------|---------------------|--------------------------|-----------------------------|--------------------------|
| 2017-2018 | 0            | 5                | -5                     | 50             | 0                  | 2                    | 0                   | 52                       | 196                         | -144                     |
| 2018-2019 | 0            | 0                | 0                      | 68             | 0                  | 20                   | 2                   | 90                       | 60                          | 30                       |
| 2019-2020 | 0            | 0                | 0                      | 37             | 0                  | 4                    | 1                   | 42                       | 70                          | -28                      |
| 2020-2021 | 0            | 3                | -3                     | 25             | 0                  | 25                   | 0                   | 50                       | 119                         | -69                      |
| 2021-2022 | 0            | 0                | 0                      | 49             | 2                  | 52                   | 1                   | 104                      | 77                          | 27                       |
| Average   | 0            | 2                | -2                     | 46             | 0                  | 21                   | 1                   | 68                       | 104                         | -37                      |