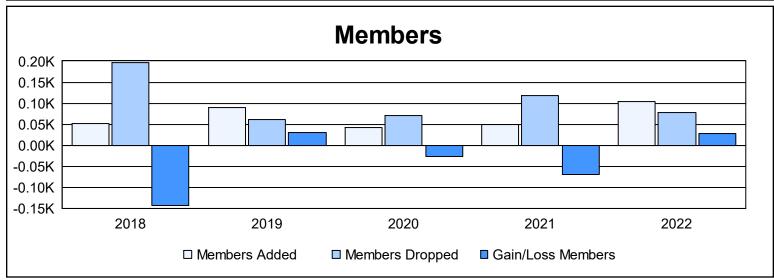

District 8 O As of June 2022 Cumulative

| Year      | New<br>Clubs | Dropped<br>Clubs | Gain/<br>Loss<br>Clubs | New<br>Members | Charter<br>Members | Reinstate<br>Members | Transfer<br>Members | Total<br>Member<br>Added | Total<br>Members<br>Dropped | Gain/<br>Loss<br>Members |
|-----------|--------------|------------------|------------------------|----------------|--------------------|----------------------|---------------------|--------------------------|-----------------------------|--------------------------|
| 2017-2018 | 0            | 5                | -5                     | 50             | 0                  | 2                    | 0                   | 52                       | 196                         | -144                     |
| 2018-2019 | 0            | 0                | 0                      | 68             | 0                  | 20                   | 2                   | 90                       | 60                          | 30                       |
| 2019-2020 | 0            | 0                | 0                      | 37             | 0                  | 4                    | 1                   | 42                       | 70                          | -28                      |
| 2020-2021 | 0            | 3                | -3                     | 25             | 0                  | 25                   | 0                   | 50                       | 119                         | -69                      |
| 2021-2022 | 0            | 0                | 0                      | 49             | 2                  | 52                   | 1                   | 104                      | 77                          | 27                       |
| Average   | 0            | 2                | -2                     | 46             | 0                  | 21                   | 1                   | 68                       | 104                         | -37                      |